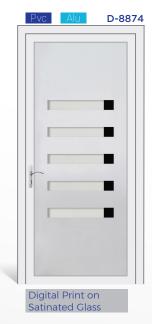

Digital Print on Satinated Glass

Pvc D-8891 Digital Print on

Satinated Glass

Satinated

Satinated

-

Satinated

Fused Glass