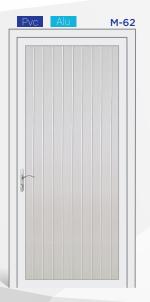

Surface: Silk Matt | Color
Shade: RAL 9016 of medium range
PVC Laminates: 1,4-1,5mm | Surface: Glossy |
Lamination Options: Anthrazit Gray, Golden Oak,
Mahagony of LG Film.

ALU Sheet: 1,5mm | min. 5005 Alloy | Akzo Nobel
Qualicoat Class 1 Electrostatic Powder Coating
Glasses: 3/3 Laminated Glass on exterior section, interior glass decoration is as given.
Inox: 304 Stainless Steel, applied on both sides.

PvcAvailable as PVC Door PanelsAuAvailable as ALU Door Panels



Fusion

X-6101

Satinated



Digital Print on Satinated Glass









Satinated



Satinated



Pvc

X-4011





# X-PANEL



X-4101

X-4210

X-5010



Satinated

**X-PANEL** 



Satinated

Satinated





Satinated



Satinated



Digital Print on Satinated Glass









Satinated



Satinated



# SOLID AND HALF PANEL











# **Technical Info**

### **Glazing Options**



Frosted



Satinated

## **Color Options**





**Anthracite Gray** 



Golden Oak



<u>Mahogany</u>

### **Composition Options**





EPS

MDF+EPS+MDF



**EPS+MDF+EPS** 

www.vetropan.com.tr

\* EPS : 28-30 Kg/m3 white stryopor

Panels are available in any thickness

\* MDF : 3mm



## www.vetropan.com.tr

Bu tanıtım materyali, KOSGEB desteği ile Tasarım Alanı tarafından hazırlanıp, 27.09.2022 tarihinde 1000 adet bastırılmıştır. a : Saray Mh. Keresteciler Sit. 15.Cd. No:5. Kazan / Ankara / TURKEY

t : +90 537 057 10 92

e : info@vetropan.com.tr