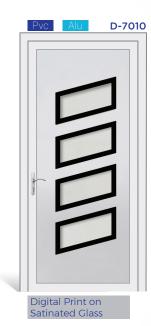

# **T-PANEL**

Satinated Glass with Decota Element

Solid

Fused

Satinated

Digital Printed Satinated Glass

Frosted

Frosted

l Digital Print On Satinated Glass

Pvc Al

Satinated

TX-415