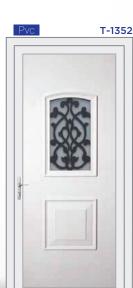

# **T-PANEL**

PVC Sheet: 1,3mm | Surface: Silk Matt | Color Shade: RAL 9016 of medium range PVC Laminates: 1,4-1,5mm | Surface: Glossy | Lamination Options: Anthrazit Gray, Golden Oak, Mahagony of LG Film.

ALU Sheet: 1,5mm | min. 5005 Alloy | Akzo Nobel Qualicoat Class 1 Electrostatic Powder Coating

Glasses: 3/3 Laminated Glass on exterior section, interior glass decoration is as given.

Available as PVC Door Panels Available as ALU Door Panels