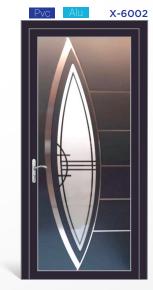

# X-PANEL

PVC Sheet: 1,5mm | Surface: Silk Matt | Color
Shade: RAL 9016 of medium range
PVC Laminates: 1,4-1,5mm | Surface: Glossy |
Lamination Options: Anthrazit Gray, Golden Oak,
Mahagony of LG Film.

ALU Sheet: 1,5mm | min. 5005 Alloy | Akzo Nobel
Qualicoat Class 1 Electrostatic Powder Coating
Glasses: 3/3 Laminated Glass on exterior section, interior glass decoration is as given.
Inox: 304 Stainless Steel, applied on both sides.

PvcAvailable as PVC Door PanelsAuAvailable as ALU Door Panels

Fusion

X-6101

Satinated

Digital Print on Satinated Glass

Satinated

Satinated

Pvc