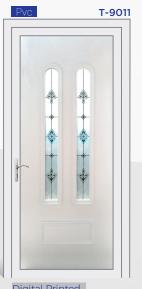

# **T-PANEL**

Satinated Glass with Decota Element

Solid

Fused

Satinated

Digital Printed Satinated Glass

Frosted

Frosted

l Digital Print On Satinated Glass

Pvc Al

Satinated

TX-415