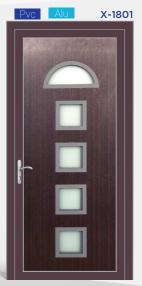

# X-PANEL

PVC Sheet: 1,5mm | Surface: Silk Matt | Color
Shade: RAL 9016 of medium range
PVC Laminates: 1,4-1,5mm | Surface: Glossy |
Lamination Options: Anthrazit Gray, Golden Oak,
Mahagony of LG Film.

ALU Sheet: 1,5mm | min. 5005 Alloy | Akzo Nobel
Qualicoat Class 1 Electrostatic Powder Coating
Glasses: 3/3 Laminated Glass on exterior section, interior glass decoration is as given.
Inox: 304 Stainless Steel, applied on both sides.

PvcAvailable as PVC Door PanelsAuAvailable as ALU Door Panels

Fusion

X-6101

Satinated

Digital Print on Satinated Glass

Satinated

Satinated

Pvc