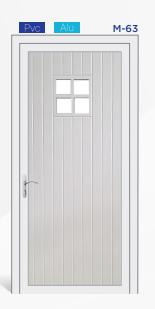

# **T-PANEL**

PVC Sheet: 1,3mm | Surface: Silk Matt | Color Shade: RAL 9016 of medium range PVC Laminates: 1,4-1,5mm | Surface: Glossy | Lamination Options: Anthrazit Gray, Golden Oak, Mahagony of LG Film.

ALU Sheet: 1,5mm | min. 5005 Alloy | Akzo Nobel Qualicoat Class 1 Electrostatic Powder Coating

Glasses: 3/3 Laminated Glass on exterior section, interior glass decoration is as given.

Available as PVC Door Panels Available as ALU Door Panels

Frosted Glass with Decota Element

www.vetropan.com.tr

T-1602

T-2001

T-1702

Frosted

Frosted