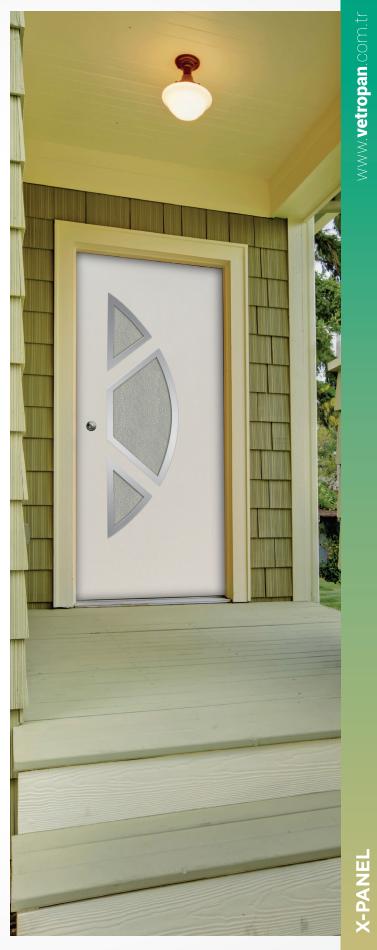

# X-PANEL

PVC Sheet: 1,5mm | Surface: Silk Matt | Color
Shade: RAL 9016 of medium range
PVC Laminates: 1,4-1,5mm | Surface: Glossy |
Lamination Options: Anthrazit Gray, Golden Oak,
Mahagony of LG Film.

ALU Sheet: 1,5mm | min. 5005 Alloy | Akzo Nobel
Qualicoat Class 1 Electrostatic Powder Coating
Glasses: 3/3 Laminated Glass on exterior section, interior glass decoration is as given.
Inox: 304 Stainless Steel, applied on both sides.

PvcAvailable as PVC Door PanelsAuAvailable as ALU Door Panels

Fusion

X-6101

Satinated

Digital Print on Satinated Glass

Satinated

Satinated

Pvc