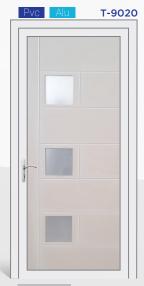

# S-PANEL

PVC Sheet: 1,5mm | Surface: Silk Matt | Color Shade: RAL 9016 of medium range PVC Laminates: 1,4-1,5mm | Surface: Glossy | Lamination Options: Anthrazit Gray, Golden Oak, Mahagony of LG Film.

ALU Sheet: 1,5mm | min. 5005 Alloy | Akzo Nobel Qualicoat Class 1 Electrostatic Powder Coating

Glasses: 3/3 Laminated Glass on exterior section, interior glass decoration is as given.

Pvc Available as PVC Door Panels Available as ALU Door Panels

Digital Print on Satinated Glass

Pvc D-8891 Digital Print on

Satinated Glass

Satinated

Satinated

-

Satinated

Fused Glass