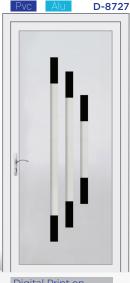

Digital Print on Satinated Glass

Pvc D-8891 Digital Print on

Satinated Glass

Satinated

Satinated

-

Satinated

Fused Glass