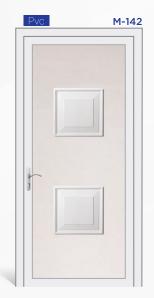

# S-PANEL

PVC Sheet: 1,5mm | Surface: Silk Matt | Color Shade: RAL 9016 of medium range PVC Laminates: 1,4-1,5mm | Surface: Glossy | Lamination Options: Anthrazit Gray, Golden Oak, Mahagony of LG Film.

ALU Sheet: 1,5mm | min. 5005 Alloy | Akzo Nobel Qualicoat Class 1 Electrostatic Powder Coating

Glasses: 3/3 Laminated Glass on exterior section, interior glass decoration is as given.

Pvc Available as PVC Door Panels Available as ALU Door Panels

Digital Print on Satinated Glass

Pvc D-8891 Digital Print on

Satinated Glass

Satinated

Satinated

-

Satinated

Fused Glass