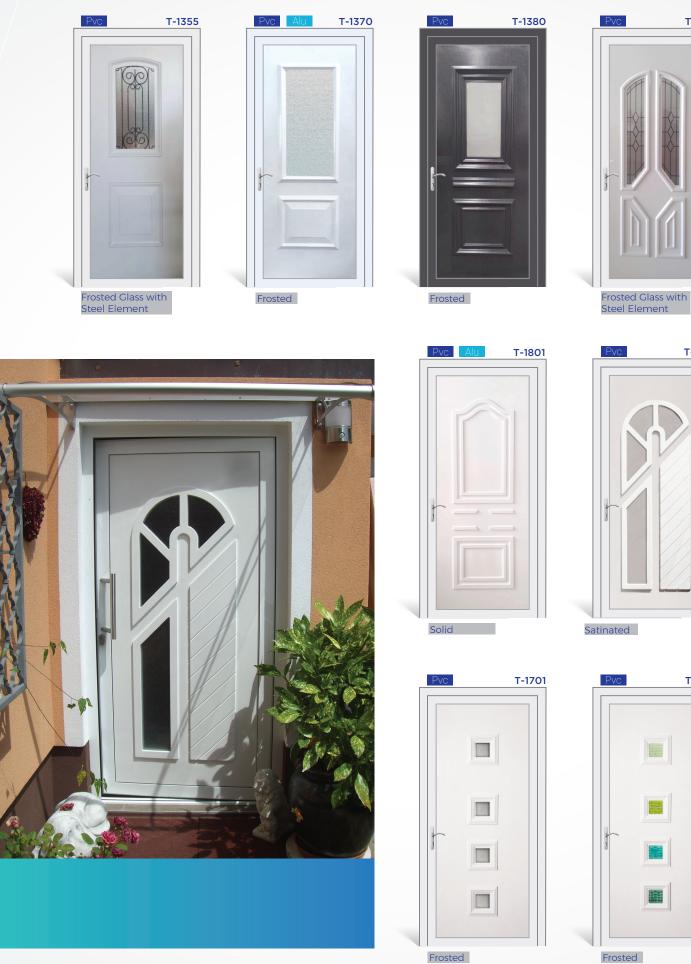

# **T-PANEL**

PVC Sheet: 1,3mm | Surface: Silk Matt | Color Shade: RAL 9016 of medium range PVC Laminates: 1,4-1,5mm | Surface: Glossy | Lamination Options: Anthrazit Gray, Golden Oak, Mahagony of LG Film.

ALU Sheet: 1,5mm | min. 5005 Alloy | Akzo Nobel Qualicoat Class 1 Electrostatic Powder Coating

Glasses: 3/3 Laminated Glass on exterior section, interior glass decoration is as given.

Available as PVC Door Panels Available as ALU Door Panels

Frosted Glass with Decota Element

www.vetropan.com.tr

T-1602

T-2001

T-1702

Frosted

Frosted

# **T-PANEL**

Satinated Glass with Decota Element

Solid

Fused

Satinated

Digital Printed Satinated Glass

Frosted

Frosted