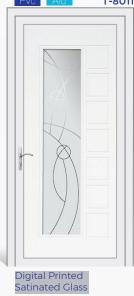

Digital Print on Satinated Glass

Pvc D-8891 Digital Print on

Satinated Glass

Satinated

Satinated

-

Satinated

Fused Glass