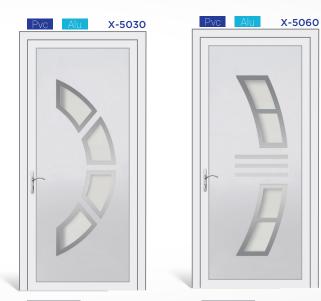

# X-PANEL

PVC Sheet: 1,5mm | Surface: Silk Matt | Color
Shade: RAL 9016 of medium range
PVC Laminates: 1,4-1,5mm | Surface: Glossy |
Lamination Options: Anthrazit Gray, Golden Oak,
Mahagony of LG Film.

ALU Sheet: 1,5mm | min. 5005 Alloy | Akzo Nobel
Qualicoat Class 1 Electrostatic Powder Coating
Glasses: 3/3 Laminated Glass on exterior section, interior glass decoration is as given.
Inox: 304 Stainless Steel, applied on both sides.

PvcAvailable as PVC Door PanelsAuAvailable as ALU Door Panels

Fusion

X-6101

Satinated

Digital Print on Satinated Glass

Satinated

Satinated

Pvc

# X-PANEL

X-4101

X-4210

X-5010

Satinated

**X-PANEL** 

Satinated

Satinated