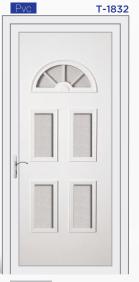

# **T-PANEL**

PVC Sheet: 1,3mm | Surface: Silk Matt | Color Shade: RAL 9016 of medium range PVC Laminates: 1,4-1,5mm | Surface: Glossy | Lamination Options: Anthrazit Gray, Golden Oak, Mahagony of LG Film.

ALU Sheet: 1,5mm | min. 5005 Alloy | Akzo Nobel Qualicoat Class 1 Electrostatic Powder Coating

Glasses: 3/3 Laminated Glass on exterior section, interior glass decoration is as given.

Available as PVC Door Panels Available as ALU Door Panels