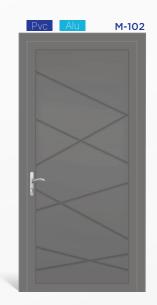

# X-PANEL

PVC Sheet: 1,5mm | Surface: Silk Matt | Color
Shade: RAL 9016 of medium range
PVC Laminates: 1,4-1,5mm | Surface: Glossy |
Lamination Options: Anthrazit Gray, Golden Oak,
Mahagony of LG Film.

ALU Sheet: 1,5mm | min. 5005 Alloy | Akzo Nobel
Qualicoat Class 1 Electrostatic Powder Coating
Glasses: 3/3 Laminated Glass on exterior section, interior glass decoration is as given.
Inox: 304 Stainless Steel, applied on both sides.

PvcAvailable as PVC Door PanelsAuAvailable as ALU Door Panels

Fusion

X-6101

Satinated

Digital Print on Satinated Glass

Satinated

Satinated

Pvc