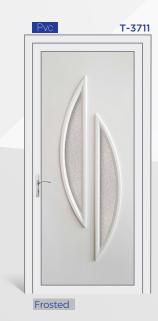

# X-PANEL

PVC Sheet: 1,5mm | Surface: Silk Matt | Color
Shade: RAL 9016 of medium range
PVC Laminates: 1,4-1,5mm | Surface: Glossy |
Lamination Options: Anthrazit Gray, Golden Oak,
Mahagony of LG Film.

ALU Sheet: 1,5mm | min. 5005 Alloy | Akzo Nobel
Qualicoat Class 1 Electrostatic Powder Coating
Glasses: 3/3 Laminated Glass on exterior section, interior glass decoration is as given.
Inox: 304 Stainless Steel, applied on both sides.

PvcAvailable as PVC Door PanelsAuAvailable as ALU Door Panels

Fusion

X-6101

Satinated

Digital Print on Satinated Glass

Satinated

Satinated

Pvc