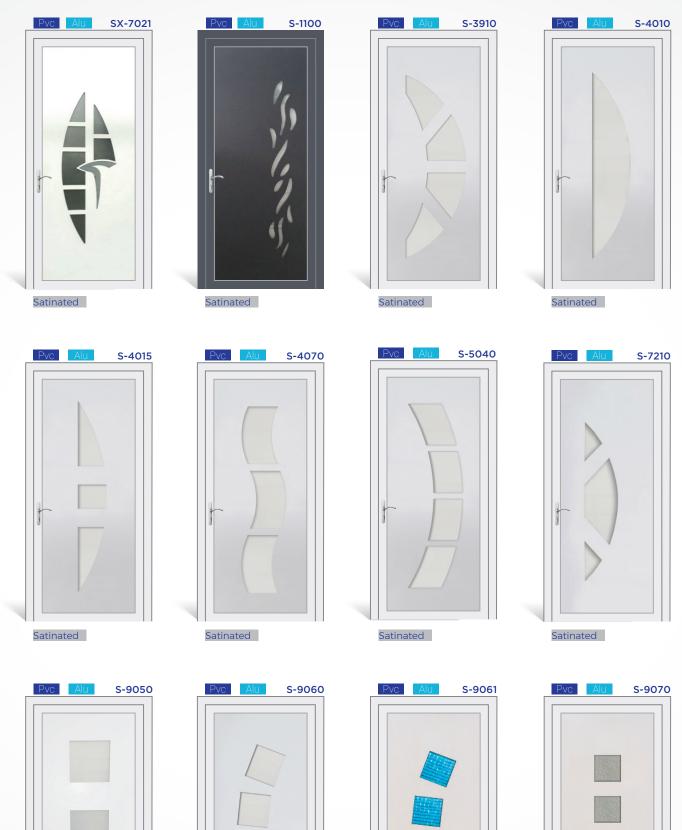

# S-PANEL

PVC Sheet: 1,5mm | Surface: Silk Matt | Color Shade: RAL 9016 of medium range PVC Laminates: 1,4-1,5mm | Surface: Glossy | Lamination Options: Anthrazit Gray, Golden Oak, Mahagony of LG Film.

ALU Sheet: 1,5mm | min. 5005 Alloy | Akzo Nobel Qualicoat Class 1 Electrostatic Powder Coating

Glasses: 3/3 Laminated Glass on exterior section, interior glass decoration is as given.

Pvc Available as PVC Door Panels Available as ALU Door Panels