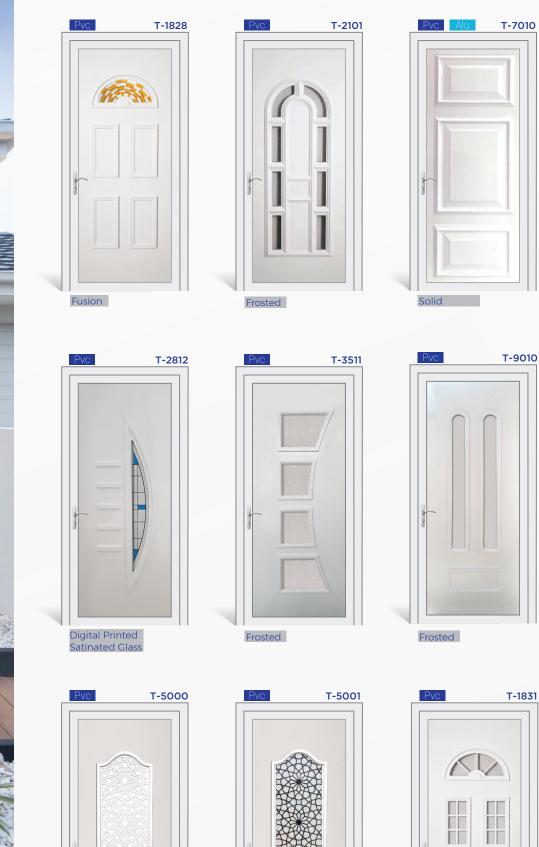

# **T-PANEL**

Satinated Glass with Decota Element

Solid

Fused

Satinated

Digital Printed Satinated Glass

Frosted

Frosted