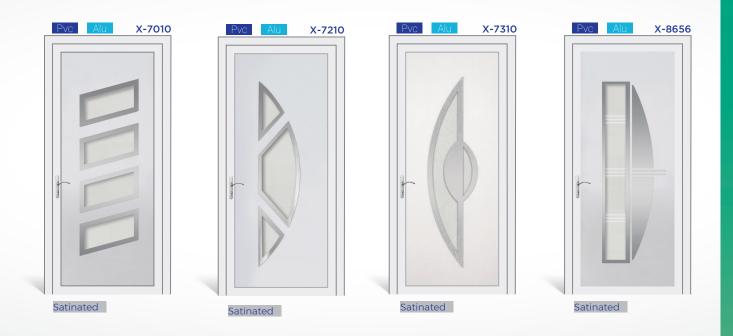

# X-PANEL

PVC Sheet: 1,5mm | Surface: Silk Matt | Color
Shade: RAL 9016 of medium range
PVC Laminates: 1,4-1,5mm | Surface: Glossy |
Lamination Options: Anthrazit Gray, Golden Oak,
Mahagony of LG Film.

ALU Sheet: 1,5mm | min. 5005 Alloy | Akzo Nobel
Qualicoat Class 1 Electrostatic Powder Coating
Glasses: 3/3 Laminated Glass on exterior section, interior glass decoration is as given.
Inox: 304 Stainless Steel, applied on both sides.

PvcAvailable as PVC Door PanelsAuAvailable as ALU Door Panels

Fusion

X-6101

Satinated

Digital Print on Satinated Glass

Satinated

Satinated

Pvc