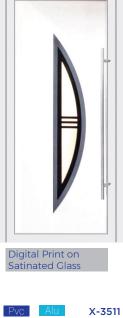

Available as PVC Door Panels Available as ALU Door Panels



Digital Print on Satinated Glass









Pvc D-8891 Digital Print on

Satinated Glass



Satinated

Satinated

-

Satinated

Fused Glass

# X-PANEL

PVC Sheet: 1,5mm | Surface: Silk Matt | Color
Shade: RAL 9016 of medium range
PVC Laminates: 1,4-1,5mm | Surface: Glossy |
Lamination Options: Anthrazit Gray, Golden Oak,
Mahagony of LG Film.

ALU Sheet: 1,5mm | min. 5005 Alloy | Akzo Nobel
Qualicoat Class 1 Electrostatic Powder Coating
Glasses: 3/3 Laminated Glass on exterior section, interior glass decoration is as given.
Inox: 304 Stainless Steel, applied on both sides.

PvcAvailable as PVC Door PanelsAuAvailable as ALU Door Panels



Fusion

X-6101

Satinated



Digital Print on Satinated Glass









Satinated



Satinated



Pvc

X-4011





# X-PANEL



X-4101

X-4210

X-5010



Satinated

**X-PANEL** 



Satinated

Satinated





Satinated



Satinated



Digital Print on Satinated Glass









Satinated



Satinated



# SOLID AND HALF PANEL











# **Technical Info**

### **Glazing Options**



Frosted



Satinated

## **Color Options**





**Anthracite Gray** 



Golden Oak



<u>Mahogany</u>

### **Composition Options**





EPS

MDF+EPS+MDF



**EPS+MDF+EPS** 

www.vetropan.com.tr

\* EPS : 28-30 Kg/m3 white stryopor

Panels are available in any thickness

\* MDF : 3mm



## www.vetropan.com.tr

Bu tanıtım materyali, KOSGEB desteği ile Tasarım Alanı tarafından hazırlanıp, 27.09.2022 tarihinde 1000 adet bastırılmıştır. a : Saray Mh. Keresteciler Sit. 15.Cd. No:5. Kazan / Ankara / TURKEY

t : +9