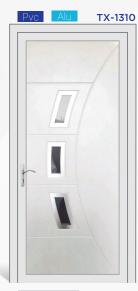

# X-PANEL

PVC Sheet: 1,5mm | Surface: Silk Matt | Color
Shade: RAL 9016 of medium range
PVC Laminates: 1,4-1,5mm | Surface: Glossy |
Lamination Options: Anthrazit Gray, Golden Oak,
Mahagony of LG Film.

ALU Sheet: 1,5mm | min. 5005 Alloy | Akzo Nobel
Qualicoat Class 1 Electrostatic Powder Coating
Glasses: 3/3 Laminated Glass on exterior section, interior glass decoration is as given.
Inox: 304 Stainless Steel, applied on both sides.

PvcAvailable as PVC Door PanelsAuAvailable as ALU Door Panels

Fusion

X-6101

Satinated

Digital Print on Satinated Glass

Satinated

Satinated

Pvc

X-4011