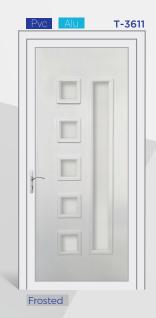

# S-PANEL

PVC Sheet: 1,5mm | Surface: Silk Matt | Color Shade: RAL 9016 of medium range PVC Laminates: 1,4-1,5mm | Surface: Glossy | Lamination Options: Anthrazit Gray, Golden Oak, Mahagony of LG Film.

ALU Sheet: 1,5mm | min. 5005 Alloy | Akzo Nobel Qualicoat Class 1 Electrostatic Powder Coating

Glasses: 3/3 Laminated Glass on exterior section, interior glass decoration is as given.

Pvc Available as PVC Door Panels Available as ALU Door Panels

Digital Print on Satinated Glass

Pvc D-8891 Digital Print on

Satinated Glass

Satinated

Satinated

-

Satinated

Fused Glass