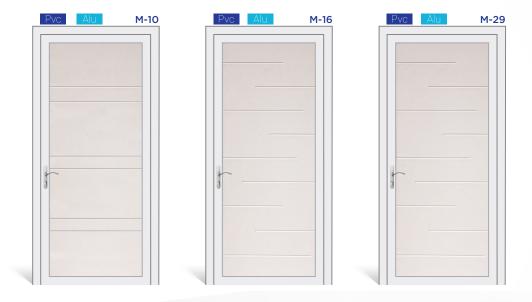

| Surface: Silk Matt | Color
Shade: RAL 9016 of medium range
PVC Laminates: 1,4-1,5mm | Surface: Glossy |
Lamination Options: Anthrazit Gray, Golden Oak,
Mahagony of LG Film.

ALU Sheet: 1,5mm | min. 5005 Alloy | Akzo Nobel
Qualicoat Class 1 Electrostatic Powder Coating
Glasses: 3/3 Laminated Glass on exterior section, interior glass decoration is as given.
Inox: 304 Stainless Steel, applied on both sides.

PvcAvailable as PVC Door PanelsAuAvailable as ALU Door Panels



Fusion

X-6101

Satinated



Digital Print on Satinated Glass









Satinated



Satinated



Pvc

X-4011





# X-PANEL



X-4101

X-4210

X-5010



Satinated

**X-PANEL** 



Satinated

Satinated





Satinated



Satinated



Digital Print on Satinated Glass









Satinated



Satinated



# SOLID AND HALF PANEL











# **Technical Info**

### **Glazing Options**



Frosted



Satinated

## **Color Options**





**Anthracite Gray** 



Golden Oak



<u>Mahogany</u>

### **Composition Options**





EPS

MDF+EPS+MDF



**EPS+MDF+EPS** 

www.vetropan.com.tr

\* EPS : 28-30 Kg/m3 white stryopor

Panels are available in any thickness

\* MDF : 3mm



## www.vetropan.com.tr

Bu tanıtım materyali, KOSGEB desteği ile Tasarım Alanı tarafından hazırlanıp, 27.09.2022 tarihinde 1000 adet bastırılmıştır. a : Saray Mh. Keresteciler Sit. 15.Cd. No:5. Kazan / Ankara / TURKEY

t : +90 537 057 10 92

e : info@vetropan.com.tr