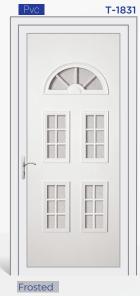

Frosted Glass with Decota Element

www.vetropan.com.tr

T-1602

T-2001

T-1702

Frosted

Frosted