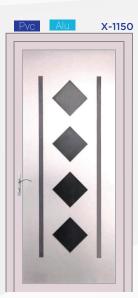

# X-PANEL

PVC Sheet: 1,5mm | Surface: Silk Matt | Color
Shade: RAL 9016 of medium range
PVC Laminates: 1,4-1,5mm | Surface: Glossy |
Lamination Options: Anthrazit Gray, Golden Oak,
Mahagony of LG Film.

ALU Sheet: 1,5mm | min. 5005 Alloy | Akzo Nobel
Qualicoat Class 1 Electrostatic Powder Coating
Glasses: 3/3 Laminated Glass on exterior section, interior glass decoration is as given.
Inox: 304 Stainless Steel, applied on both sides.

PvcAvailable as PVC Door PanelsAuAvailable as ALU Door Panels

Fusion

X-6101

Satinated

Digital Print on Satinated Glass

Satinated

Satinated

Pvc