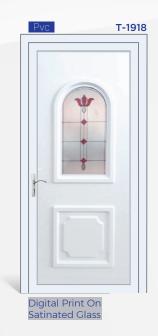

# **T-PANEL**

PVC Sheet: 1,3mm | Surface: Silk Matt | Color Shade: RAL 9016 of medium range PVC Laminates: 1,4-1,5mm | Surface: Glossy | Lamination Options: Anthrazit Gray, Golden Oak, Mahagony of LG Film.

ALU Sheet: 1,5mm | min. 5005 Alloy | Akzo Nobel Qualicoat Class 1 Electrostatic Powder Coating

Glasses: 3/3 Laminated Glass on exterior section, interior glass decoration is as given.

Available as PVC Door Panels Available as ALU Door Panels

# **T-PANEL**

Satinated Glass with Decota Element

Solid

Fused

Satinated

Digital Printed Satinated Glass

Frosted

Frosted

l Digital Print On Satinated Glass

Pvc Al

Satinated

TX-415