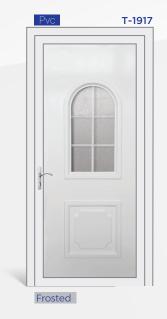

# **T-PANEL**

PVC Sheet: 1,3mm | Surface: Silk Matt | Color Shade: RAL 9016 of medium range PVC Laminates: 1,4-1,5mm | Surface: Glossy | Lamination Options: Anthrazit Gray, Golden Oak, Mahagony of LG Film.

ALU Sheet: 1,5mm | min. 5005 Alloy | Akzo Nobel Qualicoat Class 1 Electrostatic Powder Coating

Glasses: 3/3 Laminated Glass on exterior section, interior glass decoration is as given.

Available as PVC Door Panels Available as ALU Door Panels

Frosted Glass with Decota Element

www.vetropan.com.tr

T-1602

T-2001

T-1702

Frosted

Frosted