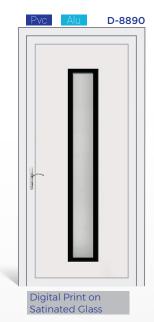

Digital Print on Satinated Glass

Pvc D-8891 Digital Print on

Satinated Glass

Satinated

Satinated

-

Satinated

Fused Glass