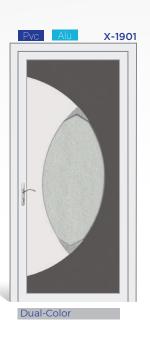

# X-PANEL

PVC Sheet: 1,5mm | Surface: Silk Matt | Color
Shade: RAL 9016 of medium range
PVC Laminates: 1,4-1,5mm | Surface: Glossy |
Lamination Options: Anthrazit Gray, Golden Oak,
Mahagony of LG Film.

ALU Sheet: 1,5mm | min. 5005 Alloy | Akzo Nobel
Qualicoat Class 1 Electrostatic Powder Coating
Glasses: 3/3 Laminated Glass on exterior section, interior glass decoration is as given.
Inox: 304 Stainless Steel, applied on both sides.

PvcAvailable as PVC Door PanelsAuAvailable as ALU Door Panels

Fusion

X-6101

Satinated

Digital Print on Satinated Glass

Satinated

Satinated

Pvc