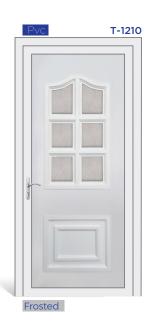

# **T-PANEL**

PVC Sheet: 1,3mm | Surface: Silk Matt | Color Shade: RAL 9016 of medium range PVC Laminates: 1,4-1,5mm | Surface: Glossy | Lamination Options: Anthrazit Gray, Golden Oak, Mahagony of LG Film.

ALU Sheet: 1,5mm | min. 5005 Alloy | Akzo Nobel Qualicoat Class 1 Electrostatic Powder Coating

Glasses: 3/3 Laminated Glass on exterior section, interior glass decoration is as given.

Available as PVC Door Panels Available as ALU Door Panels