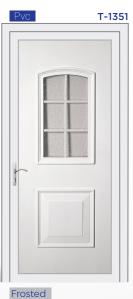

# **T-PANEL**

PVC Sheet: 1,3mm | Surface: Silk Matt | Color Shade: RAL 9016 of medium range PVC Laminates: 1,4-1,5mm | Surface: Glossy | Lamination Options: Anthrazit Gray, Golden Oak, Mahagony of LG Film.

ALU Sheet: 1,5mm | min. 5005 Alloy | Akzo Nobel Qualicoat Class 1 Electrostatic Powder Coating

Glasses: 3/3 Laminated Glass on exterior section, interior glass decoration is as given.

Available as PVC Door Panels Available as ALU Door Panels