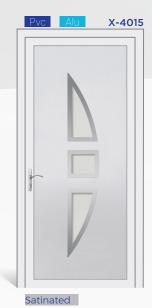

# X-PANEL

PVC Sheet: 1,5mm | Surface: Silk Matt | Color
Shade: RAL 9016 of medium range
PVC Laminates: 1,4-1,5mm | Surface: Glossy |
Lamination Options: Anthrazit Gray, Golden Oak,
Mahagony of LG Film.

ALU Sheet: 1,5mm | min. 5005 Alloy | Akzo Nobel
Qualicoat Class 1 Electrostatic Powder Coating
Glasses: 3/3 Laminated Glass on exterior section, interior glass decoration is as given.
Inox: 304 Stainless Steel, applied on both sides.

PvcAvailable as PVC Door PanelsAuAvailable as ALU Door Panels

Fusion

X-6101

Satinated

Digital Print on Satinated Glass

Satinated

Satinated

Pvc