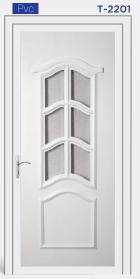

# **T-PANEL**

PVC Sheet: 1,3mm | Surface: Silk Matt | Color Shade: RAL 9016 of medium range PVC Laminates: 1,4-1,5mm | Surface: Glossy | Lamination Options: Anthrazit Gray, Golden Oak, Mahagony of LG Film.

ALU Sheet: 1,5mm | min. 5005 Alloy | Akzo Nobel Qualicoat Class 1 Electrostatic Powder Coating

Glasses: 3/3 Laminated Glass on exterior section, interior glass decoration is as given.

Available as PVC Door Panels Available as ALU Door Panels

Frosted Glass with Decota Element

www.vetropan.com.tr

T-1602

T-2001

T-1702

Frosted

Frosted