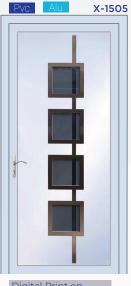

# X-PANEL

PVC Sheet: 1,5mm | Surface: Silk Matt | Color
Shade: RAL 9016 of medium range
PVC Laminates: 1,4-1,5mm | Surface: Glossy |
Lamination Options: Anthrazit Gray, Golden Oak,
Mahagony of LG Film.

ALU Sheet: 1,5mm | min. 5005 Alloy | Akzo Nobel
Qualicoat Class 1 Electrostatic Powder Coating
Glasses: 3/3 Laminated Glass on exterior section, interior glass decoration is as given.
Inox: 304 Stainless Steel, applied on both sides.

PvcAvailable as PVC Door PanelsAuAvailable as ALU Door Panels

Fusion

X-6101

Satinated

Digital Print on Satinated Glass

Satinated

Satinated

Pvc