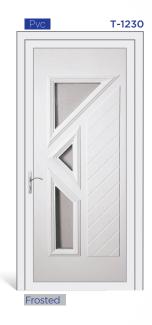

# **T-PANEL**

PVC Sheet: 1,3mm | Surface: Silk Matt | Color Shade: RAL 9016 of medium range PVC Laminates: 1,4-1,5mm | Surface: Glossy | Lamination Options: Anthrazit Gray, Golden Oak, Mahagony of LG Film.

ALU Sheet: 1,5mm | min. 5005 Alloy | Akzo Nobel Qualicoat Class 1 Electrostatic Powder Coating

Glasses: 3/3 Laminated Glass on exterior section, interior glass decoration is as given.

Available as PVC Door Panels Available as ALU Door Panels