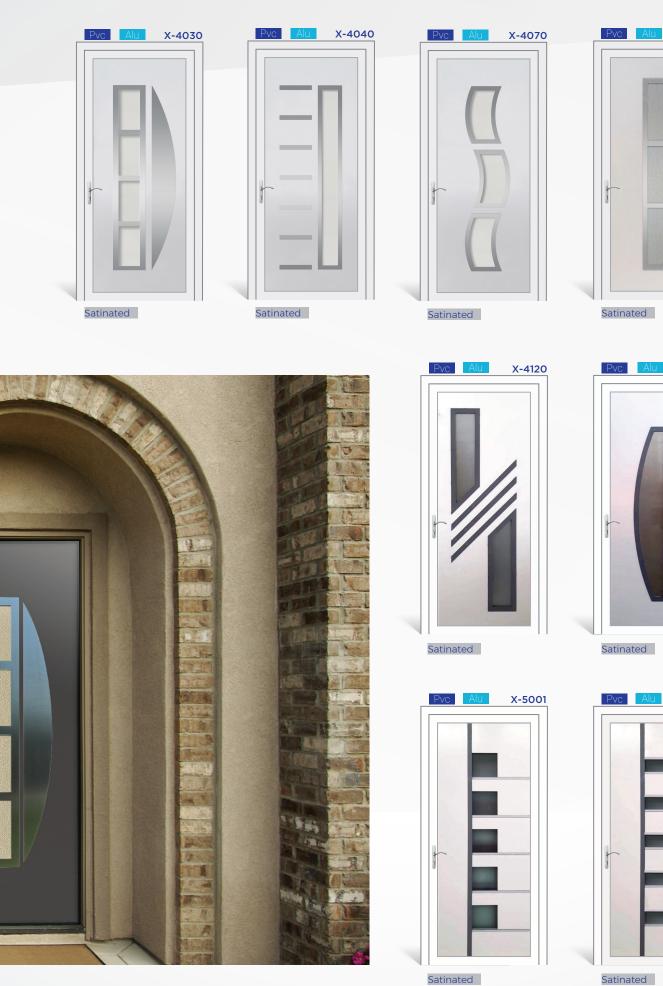

# X-PANEL

PVC Sheet: 1,5mm | Surface: Silk Matt | Color
Shade: RAL 9016 of medium range
PVC Laminates: 1,4-1,5mm | Surface: Glossy |
Lamination Options: Anthrazit Gray, Golden Oak,
Mahagony of LG Film.

ALU Sheet: 1,5mm | min. 5005 Alloy | Akzo Nobel
Qualicoat Class 1 Electrostatic Powder Coating
Glasses: 3/3 Laminated Glass on exterior section, interior glass decoration is as given.
Inox: 304 Stainless Steel, applied on both sides.

PvcAvailable as PVC Door PanelsAuAvailable as ALU Door Panels

Fusion

X-6101

Satinated

Digital Print on Satinated Glass

Satinated

Satinated

Pvc

# X-PANEL

X-4101

X-4210

X-5010

Satinated

**X-PANEL** 

Satinated

Satinated