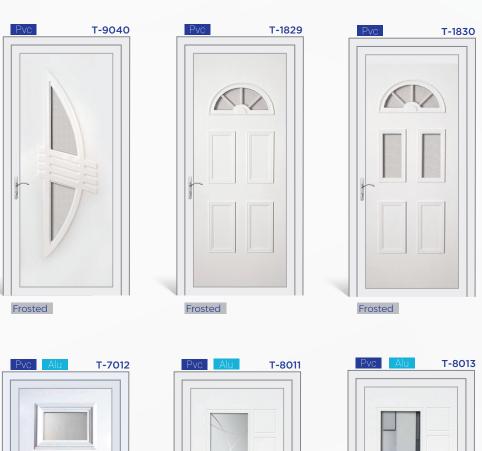

# **T-PANEL**

PVC Sheet: 1,3mm | Surface: Silk Matt | Color Shade: RAL 9016 of medium range PVC Laminates: 1,4-1,5mm | Surface: Glossy | Lamination Options: Anthrazit Gray, Golden Oak, Mahagony of LG Film.

ALU Sheet: 1,5mm | min. 5005 Alloy | Akzo Nobel Qualicoat Class 1 Electrostatic Powder Coating

Glasses: 3/3 Laminated Glass on exterior section, interior glass decoration is as given.

Available as PVC Door Panels Available as ALU Door Panels

Frosted Glass with Decota Element

www.vetropan.com.tr

T-1602

T-2001

T-1702

Frosted

Frosted