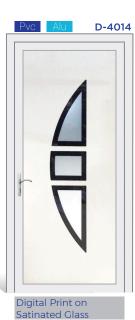

# **T-PANEL**

Satinated Glass with Decota Element

Solid

Fused

Satinated

Digital Printed Satinated Glass

Frosted

Frosted

l Digital Print On Satinated Glass

Pvc Al

Satinated

TX-415